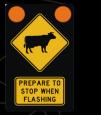

## HARDING TRAFFIC HTL STATIC HARNING SIGN WIG SIGN WIG

Stay proactive against potential accidents with our state-ofthe-art Static Warning Sign Wig Wags, designed to alert drivers to upcoming changes and warnings on the road. These highly visible, flashing signals are perfect for construction zones, cattle crossings, school zones, and any location where effective traffic management is essential.