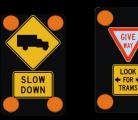

## HARDING TRAFFIC HTL STATIC HARNING SIGN WIG SIGN WIG

Stay proactive against potential accidents with our state-ofthe-art Static Warning Sign Wig Wags, designed to alert drivers to upcoming changes and warnings on the road. These highly visible, flashing signals are perfect for construction zones, cattle crossings, school zones, and any location where effective traffic management is essential.