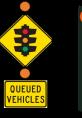

## HARDING TRAFFIC HTL STATIC HARNING SIGN WIG SIGN WIG

Stay proactive against potential accidents with our state-ofthe-art Static Warning Sign Wig Wags, designed to alert drivers to upcoming changes and warnings on the road. These highly visible, flashing signals are perfect for construction zones, cattle crossings, school zones, and any location where effective traffic management is essential.