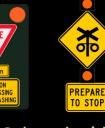

## HARDING TRAFFIC HTL STATIC HARNING SIGN WIG SIGN WIG

Stay proactive against potential accidents with our state-ofthe-art Static Warning Sign Wig Wags, designed to alert drivers to upcoming changes and warnings on the road. These highly visible, flashing signals are perfect for construction zones, cattle crossings, school zones, and any location where effective traffic management is essential.